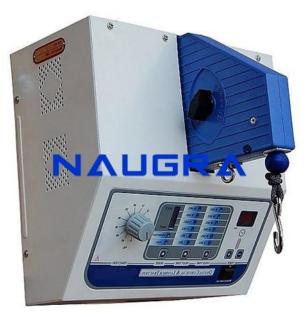

#### Product Code : PEESA10005

#### **Description :**

NICE-TRAC TRACTION UNIT An Intermittent traction machine is an accurate & sturdy unit. Works on solid state circuitry with reliable, silent & smooth geared motor. SPECIFICATIONS: Traction Force: Direct Pulling 5 to 45 kgs. With Doubler upto 90 kgs. Hold Time: 20, 40, 60 & 80 seconds. Rest Time: 1, 5, 10 & 20 seconds. Treatment Time: 60 mins. with digital display. Alarms: At the end of treatment time. Safety: Patient safety switch. Mounting: Table or Wall mount. Accessories: Cervical Head Holder with Bar, Lumber Traction Belts with Bar, Main Cord & Pulley Doubler