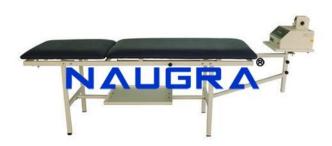

## Product Name : TRACTION TABLE

Product Code : PEESA10006

## **Description :**

TRACTION TABLE Comfortable Hi-Lo Electric, THREE section table is suitable for TRACTION & TREATMENT Manipulation. Suitable for NML-2721 OR NML-2725 Traction Unit. FEATURES: Height Adjustment: Electrically, with hand switch, from 50cm to 95cm. Upholstered Top Size: 195cm long x 70cm wide. Sections: THREE Sections, drop end section with Nose cut out adjusts from -20 to + 20 deg. Non-friction rolling Lumber section Tilts 60 degree above horizontal. Traction Support: Traction unit can be bolted to an end, for Cervical & Lumber traction. Accessories: Traction Belts, Head-Halter and Flexion stool. Power Supply: 220V AC