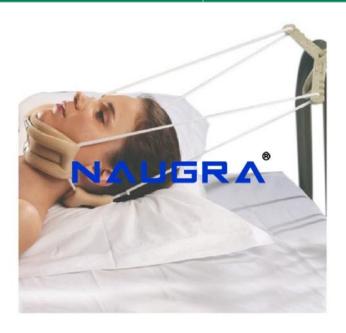

## **Description:**

TRACTION SET CERVICAL Comfortable Hi-Lo Electric, THREE section table is suitable for TRACTION & TREATMENT Manipulation. Suitable for NML-2721 OR NML-2725 Traction Unit. FEATURES: Height Adjustment: Electrically, with hand switch, from 50cm to 95cm. Upholstered Top Size: 195cm long x 70cm wide. Sections: THREE Sections, drop end section with Nose cut out adjusts from -20 to + 20 deg. Non-friction rolling Lumber section Tilts 60 degree above horizontal. Traction Support: Traction unit can be bolted to an end, for Cervical & Lumber traction. Accessories: Traction Belts, Head-Halter and Flexion stool. Power Supply: 220V AC