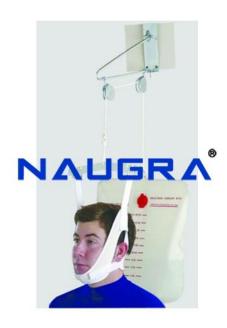

## **Description:**

TRACTION SET CERVICAL Two steel pulleys fitted in a duck shaped steel frame, that fits over a door and requires no screws or nails. Set comes complete with foam padded head halter, 12" long spreader bar 8' long cord, a weight carrier weighing about 1kg and set of 6 weights i.e. 3 weights of 2kg each 2 weights of 1kg and 1 weights of kg. Total weight comes to 9kg