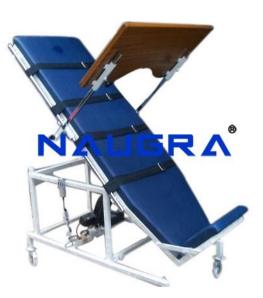

### Product Name : TILT TABLE

#### Product Code : PETEE10005

## **Description :**

TILT TABLE Electrically operated Tilt Table with foam padded top, provided with three straps to hold the patient. Heavy duty motor provides silent and smooth lifting action with push button control switches. Range of tilt is calibrated from 0 - 90 degrees. The table top is 61cm wide x 195cm long x 80cm high, and is fitted on a heavy duty tubular steel frame with four locking wheels of 10 cm dia. for easy mobility. Table comes complete with an Utility Tray and gripping handle for ADL activity. Full 90 degree of tilt plus negative facility also Steel frame oven baked finish. Works on 220 V AC