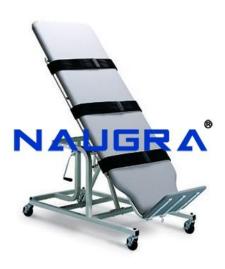

## **Description:**

TILT TABLE Manually operated Tilt Table comes with Three wide straps to hold the patient. Works to standing position manually with worm gear arrangement. Range of tilt is calibrated from 0-90 deg. The uphosltered table top is 61cm wide x 195cm long x 80cm high and is fitted on heavy duty 35mm square steel tube legs. Mounted on four lockable 10cm dia. wheels for mobility. Table comes complete with an Utility Tray & Two Gripping Handles for A.D.L. activities. Frame beautifully finshed in oven baked light blue shade