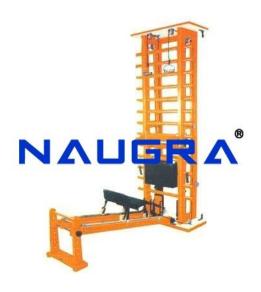

## **Description:**

MULTI EXERCISE THERAPY UNIT Bright polished Teakwood construction, suitable for Shoulder, Elbow, Chest and lower limb exercises. Unit Consists of the following attachments. SPECIFICATIONS: Wall bars 240 cm high x 75 cm wide. Detachable wrist roller with side handle for supination and pronation exercises. Removeable rowing machine cum sliding seat. Unit is fitted with 12 pulleys and Two sets of locking weights (10, one kilo plates in each set) that allows effective weight resistive exercises at different levels