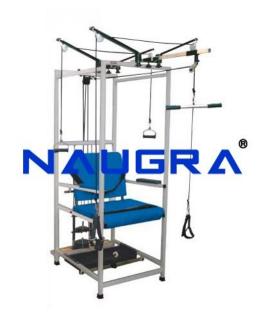

## Product Name : EXERCISE CHAIR

## **Description :**

EXERCISE CHAIR Speciffically designed chair, which require little space and can be used in small therapy departments where space is limited. Tubular steel constructed chair of 100 cm long x 67 cm wide is fitted with overhead bar that extends out 80cm from the frame. The chair with two stabilizing straps, three handles two foot straps, ropes with pulleys and overhead pulley system can be used for variety of exercises involving Reciprocal Motion for Elbow, Shoulder, Knees and Hips; Active Quadriceps and Hamstrings Stretching; Resistive and Assistive exercises. The set of Ten locking weights provides graded resistance for all exercises. Spray enamel finish