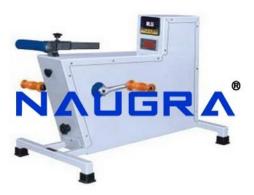

## **Description:**

SHOULDER CUM ELBOW CYCLE A versalite exerciser that provides an upper body workout while seated in a comfortable position. The balanced front flywheel provides a smooth, fluid motion. Resistance is user-adjustable. The padded, adjustable removable forehead rest minimizes neck and shoulder strain. An electronic readout shows time, pace and pedal counter