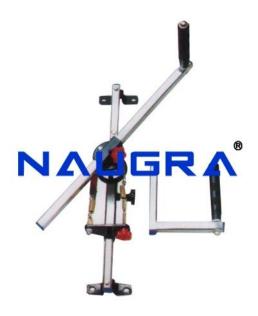

## **Description:**

AXIAL SHOULDER EXERCISER For shoulder & supination-pronation exercises. Used in the same way as a conventional shoulder wheel & wrist machine. A wall mounting unit suitable for small clinics is adjustable in height & radious and fitted with calibrated sensitive resistance mechanism, resistance is controllable from zero to maximum by tightening the strap. A 360 deg. scale is provided on the drum to measure and record the degree of revolution from either direction. Adjustment bars are chrome plated. Comes with wall fixing plates