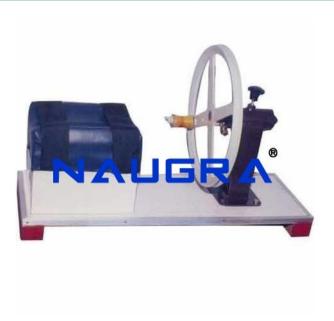

## **Description:**

WRIST CIRCUMDUCTOR Cast iron wheel of 30cm diameter with drum stand is mounted on a laminated wooden base size:65cm x 22cm. Has a small adjustable handle fitted to the wheel. Knob is provided on the drum to control resistance from zero to maximum. A hollowed foam padded platform size: 22cm x 13cm x 15cm high is fitted with two straps to hold arm and is fitted over the base in front of the wheel for wrist circumduction. Metal parts oven baked finish