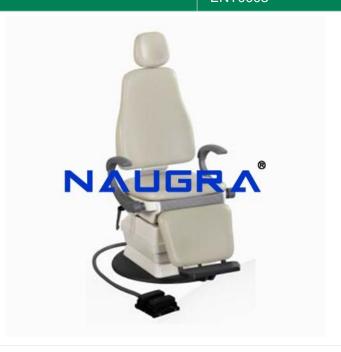

## **Description:**

Luxury Electric Patient Chair The seat can be up & down, backrest can be forward and backward, arms moves together with leg pads, seat can be rotated 180 degree. Voltage: AC220V 50 HZ Power: 230 W (max) and low power consumption, energy saving. Under weight pressure: (minimum) 530mm – 680mm (maximum) Armrest and backrest connections moving, the backrest can be forwarded 90° into a line Pillow flex: 100mm (folding, detachable) Seat can be rotated 180°