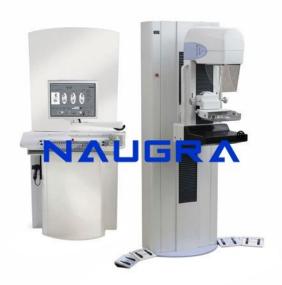

## **Description :**

Mammography System FEATURE : NET Mammography has multi function, very small focus, high resolution, low dosage and is Microprocessor based control. Used for breast screening for iconography examination of mammary diseases and has high sensitivity for mammary benign lumps, nodes, calcified points and early detection of malignant. Finger touch operation panel, easily accessible buttons and foot switch. Intact breast images through streamlined compressor plate. High quality carbon fiber cartridge table with low X-ray absorption. X-ray tube options for the best performance/price ratio: Fixed anode tube Rotational anode tube Italian made lae rotational anode tube American made Varian rotational anode tube The 80KHz high frequency generator designed with advanced IGBT high-frequency inversion technology and quasi-resonant pressure boosting technology. Electrical up/down smooth movement. 360 free C-arm rotation for imaging flexibility