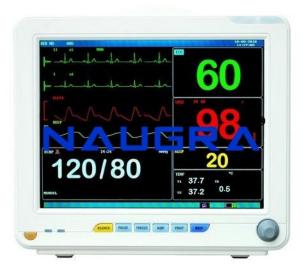

## **Description :**

Multi-Parameter Monitor High resolution 12.1" color TFT display Lightweight, compact and portable ECG, SPO2 , NIBP, RESP, 2-TEMP, PR Optional : 2-IBP, ETCO , And thermal printer Built-in rechargeable lithium battery ECG waveforms of 7-leads display on the same screen 72-hours graphic and tabular trends of all parameters 72 alarm events of all parameters recall 32 seconds full-disclosure waveform review 500 NIBP measurement data storage and recall Data and waveforms color be adjustable Arrhythmia analysis and S-T segment analysis Suitable for adult paediatric and neonatal patient Standard: ECG, Respiration, Temperature, SPO2, NIBP, Pulse rate Optional: EtCO2, IBP

## **Technical Specification :**

10" color TFT LCD screen, High brightness, Wide viewing, 8 waveforms can be displayed on the same screen . lightness and volume are adjustable independently.

Streamlined outline design with sense of the times & foldable handle.