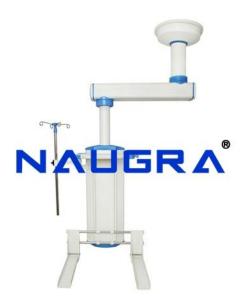

## **Product Name :** Electrical Anesthetic Ceiling Pendant

Product Code : OT Equipment0002

## **Description :**

Electrical Anesthetic Ceiling Pendant Key features : Cross Arm and Control box are molded from High strength Aluminum and the Surface is oxidized for durability. Cross Arm's rotation and height adjustment are controlled by imported electric motor. Rotation is flexible and free. Pneumatic brakes and mechanical brakes provide firm and accurate locking position. Power supply, Gas pipeline and communication lines are arranged separately in one set Equipped standard gas terminal. High weight bearing capacity, Bearing suspension for Anesthesia machine. Anesthesia machine not included. Omni bearing movement makes operation convenient and faster Basic configuration : One Gas discharge terminal for compressed air, oxygen, nitrous oxide, suction and anesthetic gas Four power outlets One network outlets