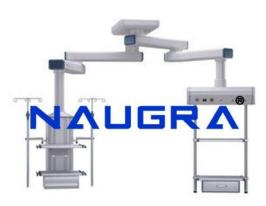

Email: sales@naugramedical.com

Phone: 9896600003

**Product Name:** 

Surgical Ceiling Pendant with Board and Drawer

Product Code:
OT Equipment0006

## **Description:**

Surgical Ceiling Pendant with Board and Drawer Key features: Cross Arm and Control box are molded from High strength Aluminum and the Surface is oxidized for durability. Horizontal rotation can accurately position the system. Pneumatic brakes and mechanical brakes provide firm and accurate position locking. Power supply, Gas pipeline and communication line are arranged separately in one set Equipped with standard gas terminal. Provides independent area for Monitoring equipments and Infusion liquid. Basic configuration: One Gas terminal for compressed air, oxygen and suction Four power outlets One network outlets