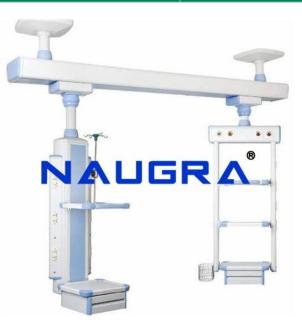

## **Product Name :** Surgical Ceiling Pendant Double Arm

Product Code : OT Equipment0007

## **Description :**

Surgical Ceiling Pendant Double Arm Key features : Cross Arm and Control box are molded from High strength Aluminum and the Surface is oxidized for durability. Horizontal rotation can accurately position the system. Pneumatic brakes and mechanical brakes provide firm and accurate position locking. Power supply, Gas pipeline and communication line are arranged separately in one set Equipped with standard gas terminal Basic configuration : One Gas terminal for compressed air, oxygen and suction Four power outlets One network outlets