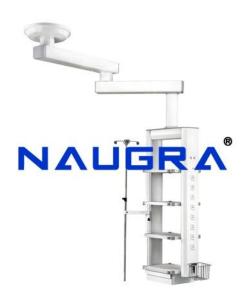

### **Product Name :** Surgical Endoscopic Ceiling Pendant

### **Description :**

Surgical Endoscopic Ceiling Pendant Key features : Cross Arm and Control box are molded from High strength Aluminum and the Surface is oxidized for durability. Horizontal rotation can accurately position the system. Pneumatic brakes and mechanical brakes provide firm and accurate position locking. Power supply, Gas pipeline and communication line are arranged separately in one set Equipped with standard gas terminal. High bearing capacity crane for suspending endoscopic dolly and cavity mirror Basic configuration : One Gas discharge terminal for compressed air, oxygen, carbon dioxide, suction and anesthetic gas Four power outlets