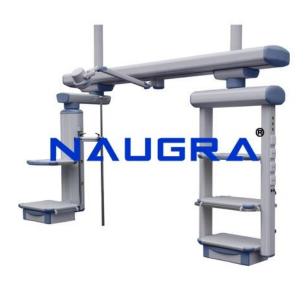

## **Description:**

Bridge Ceiling Pendant Key features: Bridge pendant is specially designed for ICU and recovery rooms. It is Equipped with Light in the middle and all kinds of terminal such as medical gas and power network. Free movement makes operation and nursing more convenient. Additional equipment such as communication machine, monitor, view telephone, back ground music, teaching and long distance consultation system can be equipped as per requirement. Cross beam and Control box are molded from High strength Aluminum and the Surface is oxidized for durability. Horizontal rotation is achieved by imported electric motor and can accurately position the system. Pneumatic brakes and mechanical brakes provide firm and accurate position locking. Power supply, Gas pipeline and communication line are arranged separately in one set Equipped with standard gas terminal. Provides inde PENDANT area for Monitoring equipments and Infusion liquids. Horizontal translation of two hangings provides omni bearing One Gas discharge terminal for compressed air, oxygen, suction. Ten power outlets Two network outlets