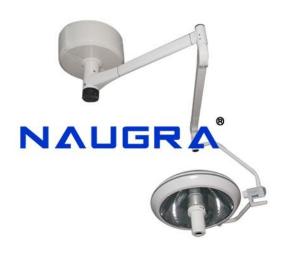

## **Product Name:**

Ceiling Shadowless OT Light with Single Dome Dia 504mm, Operated by Remote Control

Product Code:
OT Equipment0016

## **Description:**

Ceiling Shadowless OT Light with Single Dome Dia 504mm, Operated by Remote Control Key Structure A New superior quality O.T. Light executed by a Remote Control. This Light provides the superior performance and is good for all kinds of Surgery. Lights arms are made of Stainless Steel Fitting. The light is equipped with the reserve light source, which is activated automatically in case the main light source brakes down. LED Display that helps the user to adjust the Intensity of Light from 0 to 100% & mode system Technical specifications Dome head: 504mm Halogen Bulbs: 24V x 150W x 2 nos. Light Intensity at 1 mt: 90,000 Lux Height Adjustment: 1078mm Dichoric Glass Reflector: 390mm Color Temperature: 4200 K  $\pm$  300 Temp rise in field:  $2^{\circ}$  -  $3^{\circ}$  C Control Unit: SMPS