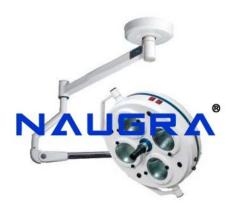

Email : sales@naugramedical.com Phone: 9896600003

| <b>Product Name :</b><br>Ceiling Shadowless OT Light with Single Dome Dia 550mm<br>with 4 Reflectors | <b>Product Code :</b><br>OT Equipment0020 |
|------------------------------------------------------------------------------------------------------|-------------------------------------------|
|                                                                                                      |                                           |

## **Description :**

Ceiling Shadowless OT Light with Single Dome Dia 550mm with 4 Reflectors Key Structure The light has daylight characters and can be adjusted as per the operation requirements. Lights arms are made of Stainless Steel Fitting. The range of the color temp - 4,200 K  $\pm$  300 as natural color tone. Detachable handle for simplistic sterilization. Parabolic reflectors & color correcting filters. Technical specifications Dome head : 550 mm Halogen Bulbs : 24V x 70W x 4 nos. Light Intensity at 1 mt : 50,000 Lux Height Adjustment : 914 mm Parabolic Reflector : 180 mm Color Temperature : 4200 K  $\pm$  300 Temp rise in field : 2° - 3° C Control Unit : Transformer