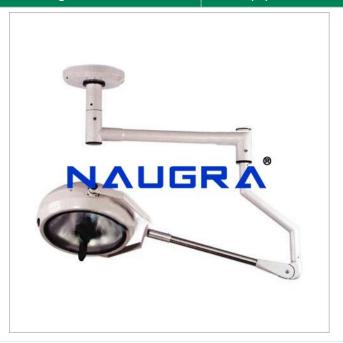

Email: sales@naugramedical.com

Phone: 9896600003

**Product Name:** 

Ceiling Shadowless OT Light with Single Dome Dia 521mm

Product Code:
OT Equipment0021

## **Description:**

Ceiling Shadowless OT Light with Single Dome Dia 521mm Key Structure The Light Head provides the superior performance and is good for all kinds of surgeries. Light arms are made of Stainless Stell Fitting. The light is equipped with the reserve light source, which is activated in case the main light source brakes down. Sterilizable handle has been provided on the dome for easy movement. Heat absorbing & color correcting filter glass. Technical specifications Dome head: 521mm Halogen Bulbs: 24V x 150W x 2 nos. Light Intensity at 1 mt: 50,000 Lux Height Adjustment: 1014mm Color Temperature: 4200 K ± 300 Temp rise in field: 2° - 3° C Control Unit: Transformer