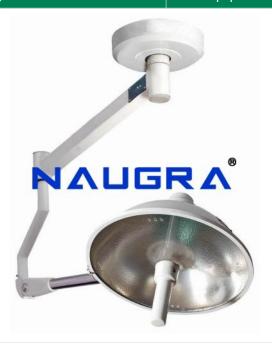

Email: sales@naugramedical.com

Phone: 9896600003

**Product Name:** 

Ceiling Shadowless OT Light Single Dome Dia 405mm

Product Code:
OT Equipment0022

## **Description:**

Ceiling Shadowless OT Light Single Dome Dia 405mm Key Structure The light is equipped with reserve light source, which is activated in case the main light source brakes down. Lights arms are made of Stainless Steel Fitting. Sterilizable handle has been provided in the middle of the dome. Heat absorbing & color correcting filter glass. Technical specifications Dome head: 405 mm Halogen Bulbs:  $24V \times 150W \times 2 \text{ nos}$ . Light Intensity at 1 mt: 60,000 Lux Height Adjustment: 1014 mm Parabolic Reflector: 355 mm Color Temperature:  $4200 \text{ K} \pm 300 \text{ Temp}$  rise in field:  $2^{\circ}$  -  $3^{\circ}$  C Control Unit: Transformer