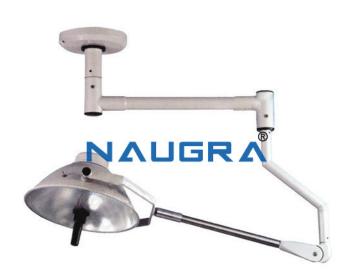

## **Product Name:**

Wall Mounted Shadowless OT Light With Single Dome Dia 465mm

Product Code:
OT Equipment0025

## **Description:**

Wall Mounted Shadowless OT Light With Single Dome Dia 465mm Key Structure Light head is equipped with two bulbs (the primary bulb and the back-up bulb). When the primary bulb fails, the back-up bulb lights up automatically to ensure continuous uninterrupted lighting throughout the case. Lights arms are made of Stainless Steel Fitting. Sterilizable handle has been provided in the middle of the dome in feather touch movement. Digital Control Panel to increase or decrease intensity of the light. Technical specifications Dome head: 465mm Halogen Bulbs:  $24V \times 150W \times 2$  nos. Light Intensity at 1 mt: 80,000 Lux Height Adjustment: 1065mm Dichoric Glass Reflector: 365mm Color Temperature:  $4200 \text{ K} \pm 300$  Temp rise in field:  $2^{\circ}$  -  $3^{\circ}$  C Control Unit: SMPS