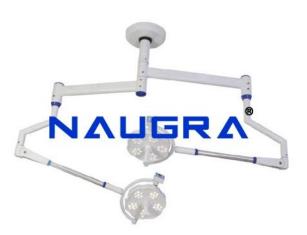

## **Product Name:**

Ceiling Shadowless OT Light with Dia 504mm x 2 Domes, Operated by Remote Control

Product Code:
OT Equipment0029

## **Description:**

Ceiling Shadowless OT Light with Dia 504mm x 2 Domes, Operated by Remote Control Key Structure A new superior quality O.T. Light executed by a Remote Control. This Light provides the superior performance and is good for all kinds of Surgery. Lights arms are made of Stainless Steel Fitting. The light is equipped with the reserve light source, which is activated automatically in case the main light source brakes down. Sterilizable handle has been provided in the middle of the dome. Inbuilt is an Imported Dischoric Glass Reflector, which increases the Lux up to 1,80,000 ( $\pm$  10%). LED Display that helps the user to adjust the Intensity of Light from 0 to 100% & mode system. Technical specifications Dome head: 504 mm x 2 Halogen Bulbs: 24V x 150W x 4 nos. Light Intensity at 1 mt: 1,80,000 Lux Height Adjustment: 978mm Dichoric Glass Reflector: 390mm Color Temperature: 4200 K  $\pm$  300 Temp rise in field:  $2^{\circ}$  -  $3^{\circ}$  C Control Unit: SMPS