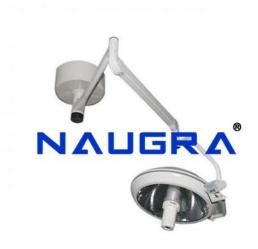

## **Description:**

Ceiling Shadowless OT Light Dia 465mm x 2 domes Key Structure The Compact light head with shadow reduction control makes this light suitable for wide variety of procedures including the General Surgery. Every light head is equipped with two bulbs (the primary bulb and the back-up bulb). When the primary bulb fails, the back-up bulb lights up automatically to ensure continuous uninterrupted lighting throughout the case. Lights arms are made of Stainless Steel Fitting. During long time operation, there is no fatigue to the eyes, due to the range of the color temp - 4,200 K  $\pm$  300 as natural color tone. Sterilizable handle is provided in the middle of the dome in feather touch moment. Digital Control Panel to increase or decrease the intensity of the light. Technical specifications Dome head : 465 mm x 2 Halogen Bulbs : 24V x 150W x 4 nos. Light Intensity at 1 mt : 1,60,000 Lux Height Adjustment : 1065mm Dichoric Glass Reflector : 365mm Color Temperature : 4200 K  $\pm$  300 Temp rise in field : 2° - 3° C Control Unit : SMPS