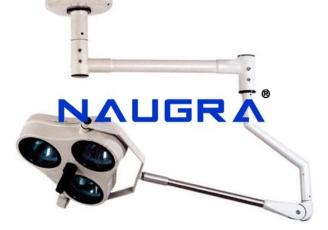

Email : sales@naugramedical.com Phone: 9896600003

| <b>Product Name :</b><br>Ceiling Shadowless OT Light with Dia 504mm X 3 Domes,<br>Operated by Remote Control | <b>Product Code :</b><br>OT Equipment0038 |
|--------------------------------------------------------------------------------------------------------------|-------------------------------------------|
|                                                                                                              |                                           |

## **Description**:

Ceiling Shadowless OT Light with Dia 504mm X 3 Domes, Operated by Remote Control A new superior quality O.T. Light executed by a wireless Remote Control. This Light provides the superior performance and is good for all kinds of Surgery. Lights arms are made of Stainless Steel Fitting. The light is equipped with the reserve light source, which is activated automatically in case the main light source brakes down. Sterilizable handle is provided in the middle of the dome. Inbuilt is an Imported Dichoric Glass Reflector, which increases the Lux up to 2,70,000 (10%). LED Display on the dome that helps the user to adjust the Intensity of Light from 0 to 100% & mode system. Technical specifications Dome head : 504 mm x 3 Halogen Bulbs : 24V x 150W x 6 nos. Light Intensity at 1 mt : 2,70,000 Lux Height Adjustment : 978 mm Dichoric Glass reflector : 390 mm Color Temperature : 4200 K 300 Temp rise in field (1 mt) : 2 - 3 C Control Unit : SMPS