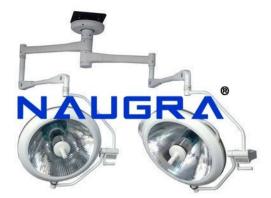

## **Product Name :**

Wall Mounted Shadowless OT Light with Single Dome Dia 515mm with 3 Reflectors

Product Code : OT Equipment0042

## **Description :**

Wall Mounted Shadowless OT Light with Single Dome Dia 515mm with 3 Reflectors Key Structure This Light provides the superior performance and is good for all kinds of Surgery. Lights arms are made of Stainless Steel Fitting. Sterilizable handle has been provided in the middle of the dome for regulating the diameter of focus. Light intensity can be adjusted by the Digital Control Panel. Diffuser spreads the light uniformly. It protects the light and gives excellent shadow reduction. It also reduces infrared radiation and enhances the light's appearance. Technical specifications Dome head : 515mm Halogen Bulbs : 24V x 70W x 3 nos. Light Intensity at 1 mt : 80,000 Lux Height Adjustment : 1014mm Dichoric Glass Reflector : 200mm Color Temperature : 4200 K 300 Temp rise in field : 2 - 3 C Control Unit : SMPS