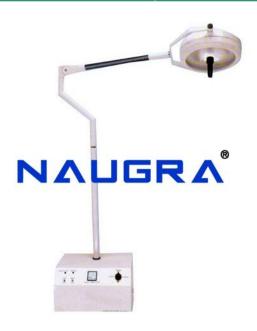

## **Description:**

Mobile Shadowless OT Light with Single Dome Dia 405mm Key Structure The light is equipped with the reserve light source, which is activated in case the main light source brakes down. Light arms are made of Stainless steel Fitting. Sterilizable handle has been provided in the middle of the dome. Inbuilt Parabolic Reflector, which increases the Lux up to 60,000 (10%). Heat absorbing & color correcting filter glass. Technical specifications Dome head: 405mm x 1 Halogen Bulbs: 24V x 150W x 2 nos. Light Intensity at 1 mt: 60,000 Lux Height Adjustment: 1014mm Parabolic Reflector: 355mm Color Temperature: 4200 K 300 Temp. rise in field: 2- 3 C