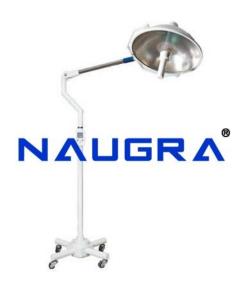

## **Product Name:**

Shadowless Mobile Surgical Operation Light Single Dome - Superior (480mm dome dia.)

Product Code:
OT Equipment0051

## **Description:**

Shadowless Mobile Surgical Operation Light Single Dome - Superior (480mm dome dia.) The mobile surgical light is an improved lighting system designed to deliver cool and sufficient light with a single unit. Most suitable for minor surgical operations and private clinics. Totally enclosed, mirror-finish metallised dome of 480 mm dia. Fitted with heat absorbing, colour correcting cylindrical glass filter and 24V halogen bulb to ensure glare free, cool and brilliant light with optimized colour rendering. The spring balance system allows unprecedented and effortless lighthead movements. Special halogen bulb (24V x 150W) ensures higher illumination (30,000 Lux) and lesser power consumption in comparison to incandescent bulb. A handy focusing arrangement for proper intensity of light. Provided with a new generation R-CORE step down transformer working on mains 220V AC for 24V supply. Mounted on a heavy, tilt proof steel base with four double wheel castors for silent and smooth floor movements. Beautifully finished with extra hard oven baked polychromatic paint