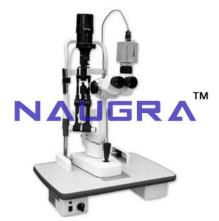

#### **Description :**

Zoom Slit Optical Head with Beam Splitter 'C' Mount Slit lamp Zoom Mag with CCD Digital Camera. It also has the features of slit length & width adjustment. This is helpful in all kind of intensity control of illumination i.e low, medium & high.

View Type : Gem Zoom Optical Head with Beam Splitter 'C' Mount & Camera Magnification: 5x,10x,15x,20x & 25x continuous zoom Interpupillary Distance : 52mm to 80mm Camera : CCD Digital Camera

**Illumination Section** 