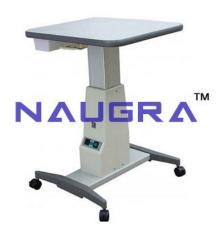

## **Description:**

Motorized Table: With switch mounted. Up & Down movement of the motorized table is aided by feather touch switch mounted with wooden top. This table has big lifting range with minimum height of 675 mm and a maximum of 875 mm. Power Supply: 220V or 110V, 50/60HZ, Up & Down movement by feather touch switch mounted with wooden top. Motorized Table, Ophthalmic Equipments Exporters, Ophthalmic Equipments Manufacturers