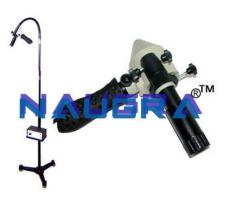

## **Description:**

State of the art Direct Halogen Spot Light with optimal halogen illumination 12v 50w suitable for operations in offices of Gynecologists and dentists and for diagnosis in other medical fields. The focusing lens at the instruments head allows adjusting the size of the illuminated examination field. The light intensity can be adjusted by means of the rheostat. The highly flexible special arm can be moved in all directions and remains in the requested position. The examination light is available as desk model, wall model or floor model with mobile steel stand (Iron cast base), black powder coated. The practical universal clamp Allows attaching the desk model also to beds or rails in hospitals. Direct Halogen Spot Light, Ophthalmic Equipments Exporters, Ophthalmic Equipments Manufacturers