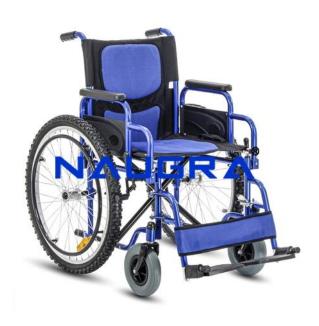

Email: sales@naugramedical.com

Phone: 9896600003

**Product Name :** Wheelchair Folding Deluxe

Product Code: NMWC0004

## **Description:**

Wheel chair folding detachable armrest (also available in fixed armrest) size:- 20cm castor in front with ball bearing movement & 31cm wheel at rear with (light weight gray tyre). This superior wheel chair is designed for general purpose use at Hospitals/ Nursing homes /Railways /Airports /Shopping malls and other public places Wheelchair Folding Deluxe, Wheel Chairs Exporters, Wheel Chairs Manufacturers