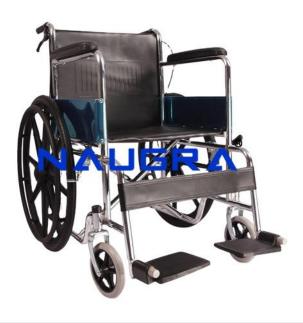

Email: sales@naugramedical.com

Phone: 9896600003

**Product Name:** 

Wheelchair Folding (Travel) Superior

Product Code: NMWC0007

## **Description:**

Wheel chair folding detachable armrest. 20cm castors in front with ball bearing movement & 41cm wheels with grey tyre at rear with brakes, swing away and adjustable foot rest for close approach can easily be stored and carried in small car. This superior compact & lightweight chair is suitable for traveling purpose & Rough surface. Wheelchair Folding (Travel) Superior, Wheel Chairs Exporters, Wheel Chairs Manufacturers