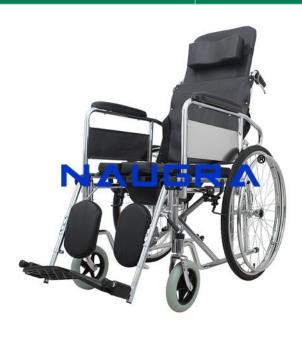

Email: sales@naugramedical.com

Phone: 9896600003

**Product Name:** 

Wheelchair Folding with Reclining Back

Product Code: NMWC0010

## **Description:**

Wheel chair folding. Long adjustable reclining back (also provisional head rest on demand) 20cm castor in front, 41cm at rear with brakes, detachable long armrest with side sport. Swing away and Elevating adjustable leg rest. This bed type wheel chair is also suitable for small car Wheelchair Folding with Reclining Back, Wheel Chairs Exporters, Wheel Chairs Manufacturers