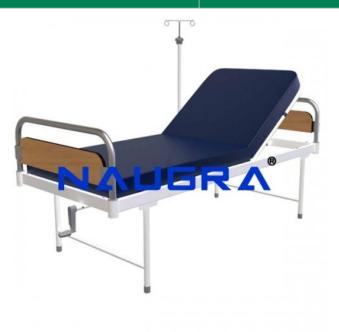

## **Technical Specification:**

**Hospital Bed With Built-In Backrest** Size: 198 L x 90 W cm x 60 H cms - Frame work made of strong rectangular steep tubes. Two section of CRCA M.S. Sheet uniformaly perforated. Backrest section adjustable on rachet mechanism. Head and leg bows of steel tubular pipes assembled to laminated pannels. Legs of ERW tubular peipes mounted on four heavy duty rubber shoes. Pre-treated and epoxy powder coated.