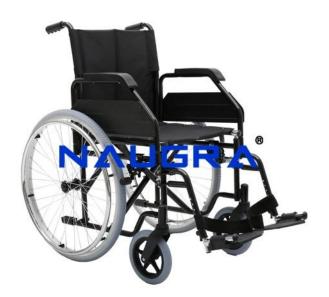

## **Product Name :** Wheelchair Self Propelling

## **Description :**

Wheelchair Self Propelling - Folding with detachable arm rest ,swing away & detachable adjustable footrest. 20cm castor in front ,61cm wheel at rear. This wheel is design to set the position of legs at any angle. This model is also available in mag wheel. Wheelchair Self Propelling, Wheel Chairs Exporters, Wheel Chairs Manufacturers