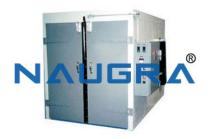

## **Description:**

DRYING OVEN INDUSTRIAL Specification:- DRYING OVEN INDUSTRIAL Chamber Size: a) 900 x 600 x 600 (36x24x24") b) 1200 x 900 x 600 (48x36x24") c) 1500 x 900 x 900 (60x36x36") d) 1800 x 1200 x 900 (72x48x36") Optional: I) Timer 0-24 hours. Ii) Digital temp. Indicator -cum-Controller. Inner & output chamber: Thick mild steel sheet Make: Ajanta Standard double wall fabrication. Inner chamber backed silver paint finish and exterior finished in hammertone. Heavy duty forced air blowers are provided to constantly circulated hot air to achieve uniform temp. In the whole chamber. Double wall door is mounted on heavy hinges and provided with heavy moulded latch. Temperature is controlled by a thermostat and it can be read on dial type thermometer. Temperature range: 500 C to 2500 20C to 50C and equipment is workable on 220 workable on 220V AC 50Hz single phase or 440 volts AC supply. Note: Please ask for the other capacities of your requirement. DRYING OVEN INDUSTRIAL, Heat And Refrigeration System Exporters, Heat And Refrigeration System Manufacturers