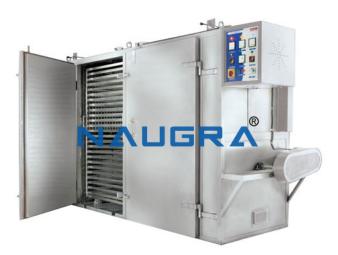

## **Description :**

TRAY DRYER Standard sturdy double wall fabrication. Inner & outer chamber made out of thick mild steel sheet. Inner chamber backed silver paint finish and exterior finished in hammertone. Heavy duty forced air blower are provided to constantly circulate hot air to achieve uniform temperature in the hole chamber. Double wall door is mounted on heavy hinges and provided with heavy moulded latch. Temperature is controlled by a thermostat and it can be read on dial type thermometer. Temperature range: 50oC to 250oC 2oC to 5oC and equipment is workable on 220 V AC 50Hz single phase or 440 volts A C supply. Specification : TRAY DRYER Chamber Size : a) 300 x 300 x 300 b) 350 x 350 x 350 c) 450 x 450 x 450 d) 600 x 450 x 450 e) 600 x 600 x 600 Tray Capacity : 8 trays of 16•x32•x1 size. 12 trays of 16•x32•x1 size. 24 trays of 16•x32•x1 size. 48 trays of 16•x32•x1 size. 96 trays of 16•x32•x1 size. Optionals : i) Timer 0-24 hours. ii) Digital temp. Indicator-cum-Controller. Iii) Aluminum Tray 16•x32•x1• size TRAY DRYER, Heat And Refrigeration System Exporters, Heat And Refrigeration System Manufacturers