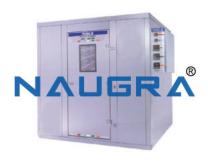

Email: sales@naugramedical.com

Phone: 9896600003

**Product Name :** WALK-IN-INCUBATOR

Product Code: NMCBS11008

## **Description:**

WALK-IN-INCUBATOR Designed for vast number of incubation applications. Can be installed even in hallway room or wherever convenient. Design feature includes enameled mild steel sheet exterior, aluminium / stainless steel, interior ventilators, internal lighting, exhaust fan etc. Suitable insulated 300 mm sq. Inspection window at the door permits inside view with -out opening the door. Complete with panel. Pre fabricated at factory assembled at site. Complete with cord and plug to work on 220 V single phase 50 Hz power supply. Temperature range from  $5\text{\AA}$ , C above ambient to  $60\text{\AA}$ , C  $\text{\AA}$ ,  $\pm$  1 $\text{\AA}$ , C. Controlled by digital indicator -cum -controller. Available sizes W x H x D a) 1.2x2.3x1.2 meter b) 2.3x2.3x2.3 mete WALK-IN-INCUBATOR, Heat And Refrigeration System Exporters, Heat And Refrigeration System Manufacturers