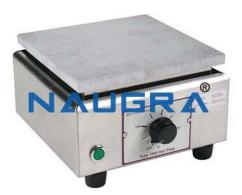

## Product Name : HOT PLATE

## **Description :**

HOT PLATE Body is fabricated out of thick mild steel sheet duly finished in white stoving enamel/powder coated paint with mat finished colour combinations. The hot plate made of cast iron or top is made of highly polished stainless steel sheet precisely machined & smoothed duly finished in heat resistant black paint is firmly mounted on the body. Heavy duty heating elements are securely layed under the late to operate on 220 V 50 Hz single phase. Temp. Is controlled by a three-heat rotary switch/energy regulator as per demand. A) HOT PLATE: (ROUND) SINGLE Specification as above with 20 cm (8ââ,¬•) dia. mounted top/SS Sheet top. B) HOT PLATE: (ROUND) DOUBLE As per EDI-75 but two plates of 20 cm (8ââ,¬•) dia. Having independent Pilot lamps & switches. C) HOT PLATE (Rectangular) As per EDI-75 but plate is rectangular shape. Following Standard size is available: a) 30x25 cm (12'•x10'•) b) 40x25 cm (16'•x10') c) 45x30 cm (18'•x12'•) d) 60x45 cm (24ââ,¬•x18ââ,¬•) OPTIONAL: i) Sunvic energy regulator can be provided against routine energy regulator. ii) Digital temp. Indicator-cum-controller. HOT PLATE, Heat And Refrigeration System Exporters, Heat And Refrigeration System Manufacturers