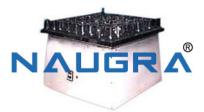

### **Description :**

Shaking Machines We offer a comprehensive range of shaking machines that is commonly used in biology labs of leading educational institutions as well as research organizations. These shaking machines are platform type mounted on heavy-duty mild steel angle frame fitted with heavy cast iron pulleys. Our range of shaking machines is electronically driven by PMDC motor, which offers rotary shaking action. These have an operating speed of 200 rpm and are available with variable speed varying from 50 to 200 rpm. Some of the specifications of these shaking machines are: • Flexible spring action lotus shaped clamps • One tray is provided for holding flasks of 500 ml • Capacity: 230v ac 50hz These shaking machines are available in following models: Model Capacity To hold Flasks Platform Size L x B (cams) AEI-25a 9 x 500ml. 50 x 50 AEI-25b 12 x 500ml. 50 x 50 AEI-25c 16 x 500ml 60 x 60. AEI-25d 25 x 500ml 75 x 75 AEI-25e 36 x 500ml 80 x 80 AEI-25f 49 x 500ml 90 x 90 AEI-25g 100 x 500ml 120 x 120 Shaking Machines, Heat And Refrigeration System Exporters, Heat And Refrigeration System Manufacturers