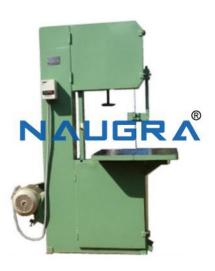

## **Technical Specification:**

Very Useful for preparing specimen of big size in Anatomy and Meat Departments. Fitted with large moving table and extension table operated on four ball-bearing rollers. Used extensively in the meat packing, and wholesale fish industry, for handling swordfish and large halbutes etc. Size of cutting table 785 x 585 mm approx Total Table Travel 1245 mm approx Extension Table 455 x 760 mm approx Size of Wheel 455 mm approx Height:-1700 mm approx The table is made of thick S.S. sheet with special heavy axles for easy and firm movement. Supplied complete with one blade, starter, cord and plug. Suitable to work on 220 V, single phase, 50 Hz, AC supply.