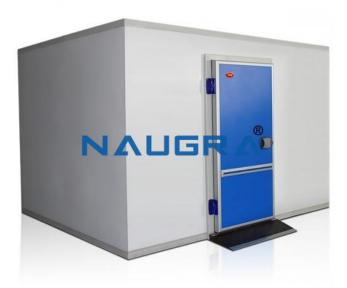

#### Product Name : Cold Room

### **Description :**

Cold Room

#### **Technical Specification :**

Cold room has total body with heavy sturdy angle iron & channels outer body is made of MS sheet duly painted. Inner chamber made S.S. single door opening system with door opening alarm. Temperature 4° C is brought down by hermetically sealed compressor and controlled by microprocessor based temperature variation alarm facility controller, puff insulation to maintain the temperature, inner chamber illumination total unit is moveable on casters.