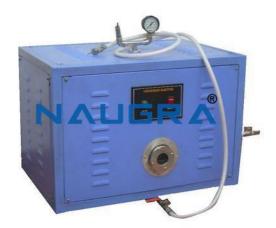

## **Description :**

Cadaverous Injector

## **Technical Specification :**

Cadaverous Injector is used for injecting Formaldehyde solution in cadaverous at much higher speed than normal gravity process. Unit is fully covered & mounted on a portable trolley having four castor wheels for easy movement. Unit consists of one air compressor fitted with 1/2 HP Motor which is connected with a Stainless Steel Tank of 10liters capacity meant for storing and injecting the solution. Tank is fitted with a safety valve, pressure gauge and rubber tubing having provision for injection. Supplied completely with electric cord, plug and suitable to work on 220V AC 50Hz supply.