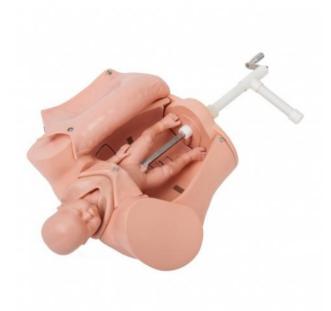

## **Technical Specification:**

An anatomically correct pelvic model with fetus and placenta to give students experience with multiple technique and procedure for emergency childbirth.

Can practice and master the comprehensive skills of normal labor, abnormal labor, midwifery and perineum protection.

Leopold Maneuver can be practiced in this model.

**Medical Hospital Equipments Manufacturers** 

Website: SITE

1/1