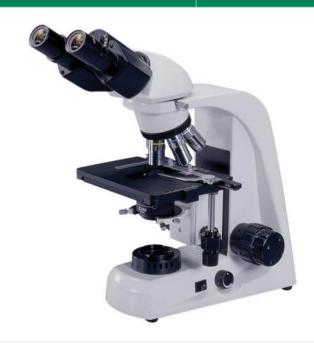

## **Technical Specification:**

Microscope offered by us has quadruple revolving nosepiece and allows interchangeability of optics. Helps to clearly see the micro organisms, this is provided with mechanical stage right hand drive. The in-built 6v, 200W halogen light illuminator, in the microscope ensures high performance.

Product Details:

Application: Clinical, Laboratory Surface Illumination: Halogen Halogen Voltage Required: 6 V Halogen Wattage: 200 W Stage Length: 120 mm Stage Width: 132 mm

**FEATURES** 

Antifungus optics (sealed optical parts)

Interchangeability of optics

Abbe condenser & light relay system are fitted with high performance aspheric lenses for bright & crisp image Illumination system through SMPS circuit etc.

Coaxial coarse and fine roller guide (Comfortable position of focusing knobs). Tension adjustment on right Quadruple revolving nosepiece

With mechanical stage right hand drive