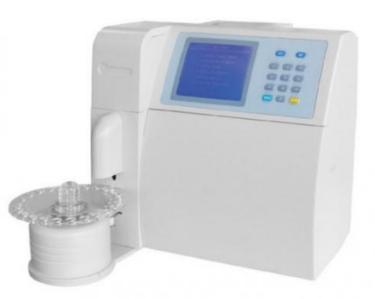

## **Product Name :** Pathology Lab HB1Ac Machine

### Product Code : MED-PTH0036

#### **Description :**

Pathology Lab HB1Ac Machine

#### **Technical Specification :**

Sample type: Venous blood, Peripheral finger blood Sample volume: 5?l Sampling mode: Full-auto 25-position sample turntable Testing mode: Auto test for batch Testing item: Glycated Hemoglobin HbA1c Display: 320x240 LCD Graphic Display Data storage: 1000 test report Power supply: AC220V±22V 50Hz 65VA