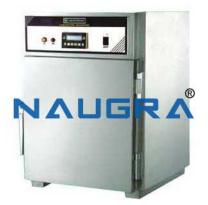

## **Description**:

Laboratory Incubator We offer laboratory incubator that is used for incubation of bacteria and help in decomposing organic matter in waste water. This Incubator is also used in biology, botany, virology and oceanography. Some of the features of these incubators are: • Double Walled Construction • Exterior made of mild steel powder coated and interior made of stainless steel 304 or Exterior and Interior made of stainless steel 304. • 80/20 Ni heating elements. • Temperature Range: 5°C above ambient to 80°C • Digital Temperature controller, • Built in glass window in the front door is provided for inner observation • Power supply: 230V AC Mains 50 HZ. Further, the technical specifications of these incubators are: Models Chamber Watts Shelves H x W x D (cms) AEI-18a 30 x 30 x 30 250 1 AEI-18b 35 x 35 x 35 300 2 AEI-18c 45 x 45 x 45 500 2 AEI-18d 60 x 45 x 45 600 2 AEI-18e 60 x 60 750 3 AEI-18f 90 x 60 x 45 900 3 AEI-18g 90 x 60 x 60 1000 3 Laboratory Incubator, Heat And Refrigeration System Exporters, Heat And Refrigeration System Manufacturers